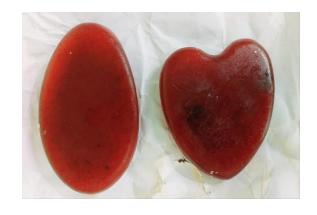

on experience in the preparation of soap using simple methods and materials.

Nodal officer Dr. Poulami Hota supervised students through the soap-making process. The workshop occurred entirely in the chemistry lab. The participants came from diverse backgrounds but shared a common interest in learning how to prepare herbal soaps. The workshop was divided into two parts: theoretical and practical. The theoretical session explained about various techniques of herbal soap making (cold process and melt-and-pour techniques etc.), benefits of herbal soaps compared to commercially available soaps that contain synthetic chemicals, and ingredients used in herbal soap making process such as soap base, herbal additives (e.g., neem, aloe vera, turmeric, lavender, rosemary), natural colorants (e.g., beetroot powder, turmeric), essential oils (e.g., lavender, tea tree, eucalyptus) for fragrance and additional skin benefits. The practical session involved the hands-on preparation of herbal soap. The steps included: melting of soap base followed by addition of herbal ingredients such as neem leaves, aloe vera gel, and essential oils with medicinal properties and poured into molds and left to set.

The workshop on herbal soap preparation was a successful and engaging event that not only provided practical skills but also raised awareness about the importance of using natural and eco-friendly products in daily life. Participants expressed enthusiasm for the hands-on approach and appreciated the opportunity to learn a new skill. Many indicated their interest in making herbal soap for personal use, while others saw the potential for starting a small business.