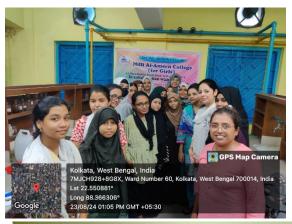

onal skin benefits. The practical session involved the hands-on preparation of herbal soap. The steps included: melting of soap base followed by addition of herbal ingredients such as neem leaves, aloe vera gel, and essential oils with medicinal properties and poured into molds and left to set.

The workshop on herbal soap preparation was a successful and engaging event that not only provided practical skills but also raised awareness about the importance of using natural and eco-friendly products in daily life. Participants expressed enthusiasm for the hands-on approach and appreciated the opportunity to learn a new skill. Many indicated their interest in making herbal soap for personal use, while others saw the potential for starting a small business.

## SOME PHOTOGRAPHS OF THE EVENT:















## ATTENDANCE OF THE EVENT:

| -