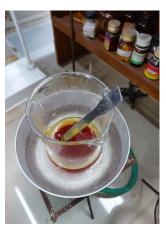

on experience in the preparation of soap using simple methods and materials.

Nodal officer Dr. Poulami Hota supervised students through the soap-making process. The workshop occurred entirely in the chemistry lab. The participants came from diverse backgrounds but shared a common interest in learning how to prepare herbal soaps. The workshop was divided into two parts: theoretical and practical. The theoretical session explained about various techniques of herbal soap making (cold process and melt-and-pour techniques etc.), benefits of herbal soaps compared to commercially available soaps that contain synthetic chemicals, and ingredients used in herbal soap making process such as soap base, herbal additives (e.g., neem, aloe vera, turmeric, lavender, rosemary), natural colorants (e.g., beetroot powder, turmeric), essential oils (e.g., lavender, tea tree, eucalyptus) for fragrance and additional skin benefits. The practical session involved the hands-on preparation of herbal soap. The steps included: melting of soap base followed by addition of herbal ingredients such as neem leaves, aloe vera gel, and essential oils with medicinal properties and poured into molds and left to set.

## SOME PHOTOGRAPHS OF THE EVENT: