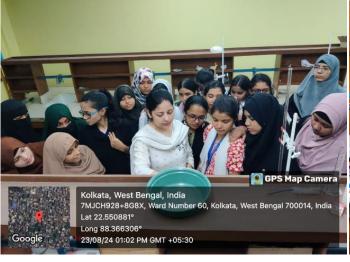

kin benefits. The practical session involved the hands-on preparation of herbal soap. The steps included: melting of soap base followed by addition of herbal ingredients such as neem leaves, aloe vera gel, and essential oils with medicinal properties and poured into molds and left to set.

The workshop on herbal soap preparation was a successful and engaging event that not only provided practical skills but also raised awareness about the importance of using natural and eco-friendly products in daily life. Participants expressed enthusiasm for the hands-on approach and appreciated the opportunity to learn a new skill. Many indicated their interest in making herbal soap for personal use, while others saw the potential for starting a small business.

## SOME PHOTOGRAPHS OF THE EVENT:















## ATTENDANCE OF THE EVENT:

| -