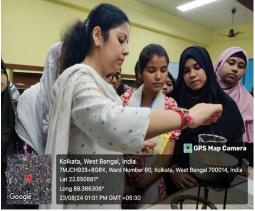

on experience in the preparation of soap using simple methods and materials.

Nodal officer Dr. Poulami Hota supervised students through the soap-making process. The workshop occurred entirely in the chemistry lab. The participants came from diverse backgrounds but shared a common interest in learning how to prepare herbal soaps. The workshop was divided into two parts: theoretical and practical. The theoretical session explained about various techniques of herbal soap making (cold process and melt-and-pour techniques etc.), benefits of herbal soaps compared to commercially available soaps that contain synthetic chemicals, and ingredients used in herbal soap making process such as soap base, herbal additives (e.g., neem, aloe vera, turmeric, lavender, rosemary), natural colorants (e.g., beetroot powder, turmeric), essential oils (e.g., lavender, tea tree, eucalyptus) for fragrance and additional skin benefits. The practical session involved the hands-on preparation of herbal soap. The steps included: melting of soap base followed by addition of herbal ingredients such as neem leaves, aloe vera gel, and essential oils with medicinal properties and poured into molds and left to set.

## SOME PHOTOGRAPHS OF THE EVENT: